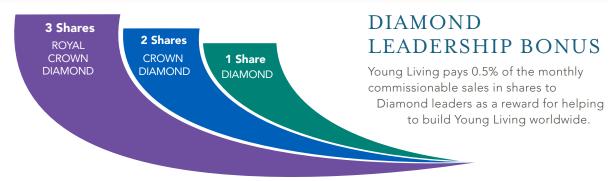

# BUILDING YOUR BUSINESS

Building on your foundation, you can now focus on helping others create their success.

| QUALIFICATIONS                                                                                                                                                                                                                                                                           | SILVER         | GOLD                 | PLATINUM  |
|------------------------------------------------------------------------------------------------------------------------------------------------------------------------------------------------------------------------------------------------------------------------------------------|----------------|----------------------|-----------|
| PV                                                                                                                                                                                                                                                                                       | 100            | 100                  | 100       |
| OGV                                                                                                                                                                                                                                                                                      | 10,000         | 35,000               | 100,000   |
| PGV                                                                                                                                                                                                                                                                                      | 1,000          | 1,000                | 1,000     |
| LEG @ OGV                                                                                                                                                                                                                                                                                | 2 @ 4,000      | 3 @ 6,000            | 4 @ 8,000 |
| COMPENSATION                                                                                                                                                                                                                                                                             | UNILEVI        | EL COMMISSION PERCEI | NTAGES    |
| LEVEL 1                                                                                                                                                                                                                                                                                  | 8%             | 8%                   | 8%        |
| LEVEL 2                                                                                                                                                                                                                                                                                  | 5%             | 5%                   | 5%        |
| LEVEL 3                                                                                                                                                                                                                                                                                  | 4%             | 4%                   | 4%        |
| LEVEL 4                                                                                                                                                                                                                                                                                  | 4%             | 4%                   | 4%        |
| LEVEL 5                                                                                                                                                                                                                                                                                  | 4%             | 4%                   | 4%        |
|                                                                                                                                                                                                                                                                                          | GENERAT        | ION COMMISSION PERC  | ENTAGES   |
| PERSONAL GENERATION                                                                                                                                                                                                                                                                      | 2.5%           | 2.5%                 | 2.5%      |
| GENERATION 2                                                                                                                                                                                                                                                                             | 3%             | 3%                   | 3%        |
| GENERATION 3                                                                                                                                                                                                                                                                             | 3%             | 3%                   | 3%        |
| GENERATION 4                                                                                                                                                                                                                                                                             |                | 3%                   | 3%        |
| GENERATION 5                                                                                                                                                                                                                                                                             | ROYAL CROWN    |                      | 3%        |
| GENERATION 6                                                                                                                                                                                                                                                                             | DIAMOND        |                      |           |
| GENERATION 7                                                                                                                                                                                                                                                                             | CROWN 6 Shares |                      |           |
| GENERATION 8                                                                                                                                                                                                                                                                             | 5 Shares       |                      |           |
| GENERATION LEADERSHIP BONUS  6.25% of all Young Living's monthly commissionable sales is paid out in shares according to the rank you achieved for the month and on the leaders in your organization on which you earn generation commissions.  PLATINUM 3 Shares  GOLD 2 Shares 1 Share |                |                      |           |

### DEVELOPING LEADERS

Share the joy of an abundant life by leading others to success as you share the Young Living mission throughout the world.

| QUALIFICATIONS | DIAMOND    | CROWN DIAMOND | ROYAL CROWN<br>DIAMOND |
|----------------|------------|---------------|------------------------|
| PV             | 100        | 100           | 100                    |
| OGV            | 250,000    | 750,000       | 1,500,000              |
| PGV            | 1,000      | 1,000         | 1,000                  |
| LEG @ OGV      | 5 @ 15,000 | 6 @ 20,000    | 6 @ 35,000             |