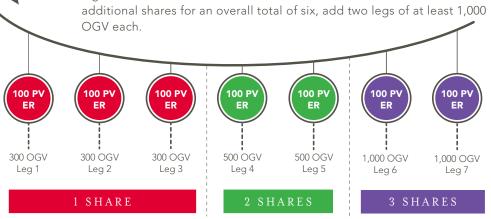

### RISING STAR TEAM BONUS POOL

Only Stars, Senior Stars, and Executives are eligible to earn shares based on 1% of all Young Living's monthly commissionable sales. The amount paid to the member is determined by the number of shares he or she earns (up to \$50 per share).

Qualifications:

YOU

- 1. Paid as a Star, Senior Star, or Executive
- 2. Have a 100 PV Essential Rewards order
- 3. Build three legs of at least 300 OGV each to qualify for one share. Add two legs of at least 500 OGV each and receive two more shares. To earn three additional shares for an overall total of six, add two legs of at least 1,000

TOTAL POSSIBLE SHARES = 6