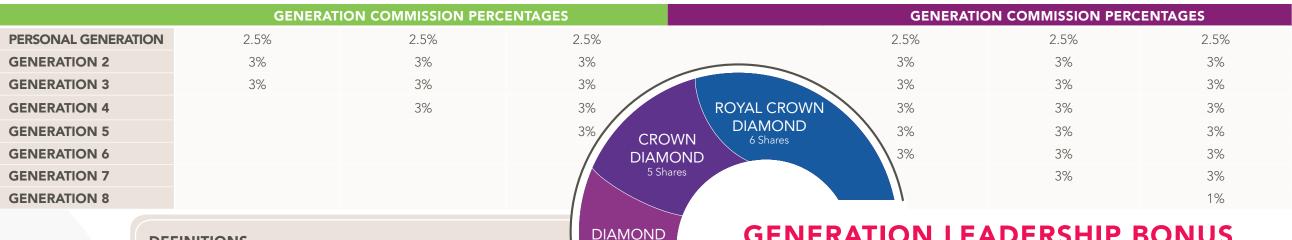

## **GENERATION LEADERSHIP BONUS**

6.25% of all Young Living's monthly commissionable sales is paid out in shares according to your paid-as rank for the month and on the leaders in your organization on which you earn generation commissions.