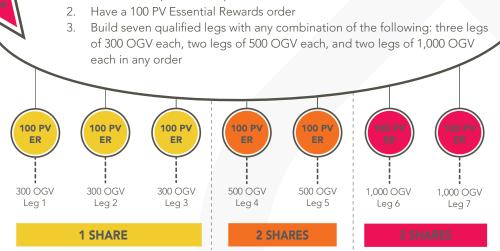

### Qualifications:

LEVEL 3

LEVEL 4

LEVEL 5

1. Paid as a Star, Senior Star, or Executive

TOTAL POSSIBLE SHARES = 6

4 Shares

PLATINUM

2 Shares

SILVER

1 Share